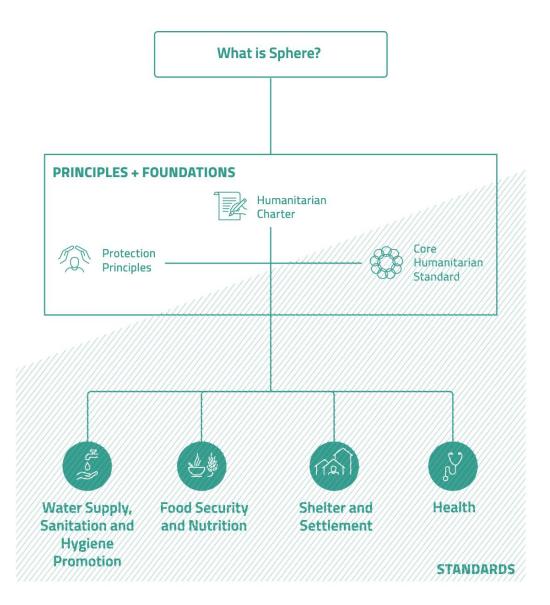

## **Sophia**

A local government official working in Lviv

Sphere is a public service aimed at ensuring both quality and in humanitarian assistance

The provides the ethical and legal background to the Protection Principles, the Core Humanitarian Standard and the Minimum Standards

The provides the ethical and legal background to the Protection Principles, the Core Humanitarian Standard and the Minimum Standards

Ensure people's access to assistance according to and without discrimination