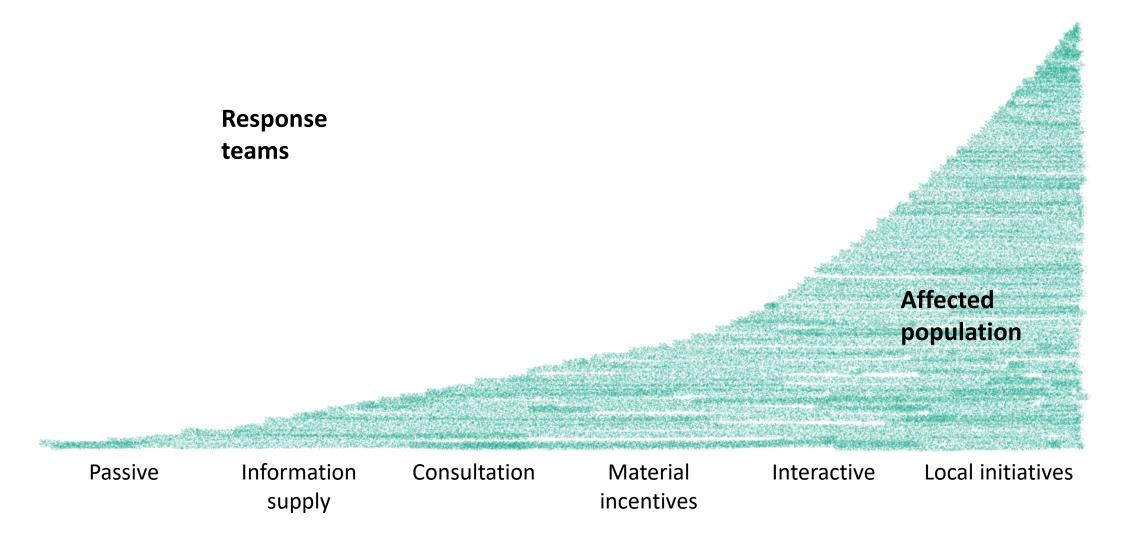

and in humanitarian assistance

The provides the ethical and legal background to the Protection Principles, the Core Humanitarian Standard and the Minimum Standards

Ensure people's access to assistance according to and without discrimination

The Sphere standards are and remain constant. The may need to be adapted to be meaningful in context



Sphere is a public service aimed at ensuring both quality and in humanitarian assistance

The provides the ethical and legal background to the Protection Principles, the Core Humanitarian Standard and the Minimum Standards

Ensure people's access to assistance according to and without discrimination

The Sphere standards are and remain constant. The may need to be adapted to be meaningful in context

## Who has the power? Levels of participation.