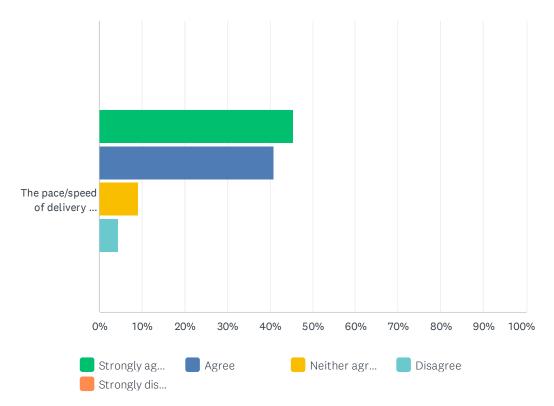

#### Sphere workshops for SIMEX 2022

|                                                                           | STRONGLY<br>AGREE | AGREE        | NEITHER<br>AGREE NOR<br>DISAGREE | DISAGREE   | STRONGLY<br>DISAGREE | TOTAL | WEIGHTED<br>AVERAGE |
|---------------------------------------------------------------------------|-------------------|--------------|----------------------------------|------------|----------------------|-------|---------------------|
| The event was well-organised and ran smoothly.                            | 40.91%<br>9       | 50.00%<br>11 | 4.55%<br>1                       | 4.55%<br>1 | 0.00%<br>0           | 22    | 18.18               |
| The content was informative and interesting.                              | 50.00%<br>11      | 40.91%<br>9  | 9.09%<br>2                       | 0.00%<br>0 | 0.00%<br>0           | 22    | 14.77               |
| The content was delivered in interesting and engaging ways.               | 50.00%<br>11      | 45.45%<br>10 | 0.00%<br>0                       | 4.55%<br>1 | 0.00%<br>0           | 22    | 14.77               |
| The facilitators were knowledgeable and engaging.                         | 81.82%<br>18      | 18.18%<br>4  | 0.00%<br>0                       | 0.00%<br>0 | 0.00%<br>0           | 22    | 4.55                |
| The pace/speed of delivery was just right; neither too fast nor too slow. | 45.45%<br>10      | 40.91%<br>9  | 9.09%<br>2                       | 4.55%<br>1 | 0.00%<br>0           | 22    | 18.18               |