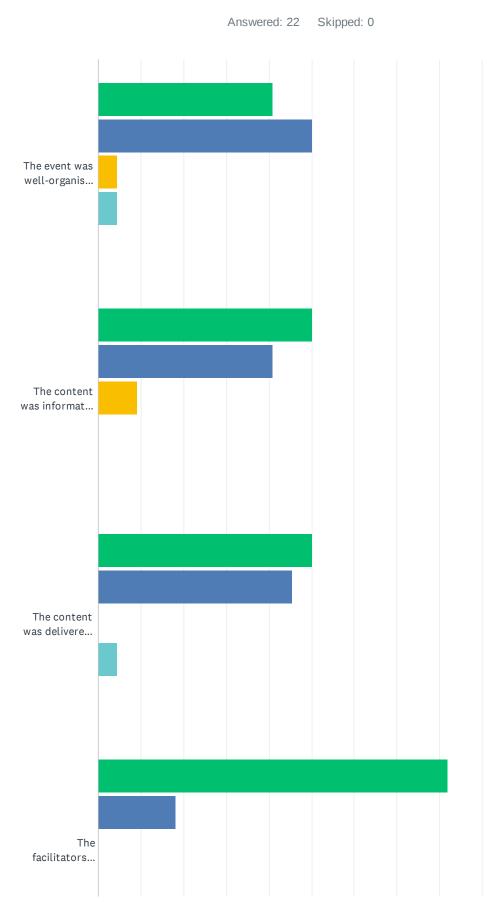

## Q4 To what extent do you agree with the following statements?

#### Sphere workshops for SIMEX 2022

|                                                                           | STRONGLY<br>AGREE | AGREE        | NEITHER<br>AGREE NOR<br>DISAGREE | DISAGREE   | STRONGLY<br>DISAGREE | TOTAL | WEIGHTED<br>AVERAGE |
|---------------------------------------------------------------------------|-------------------|--------------|----------------------------------|------------|----------------------|-------|---------------------|
| The event was well-organised and ran smoothly.                            | 40.91%<br>9       | 50.00%<br>11 | 4.55%<br>1                       | 4.55%<br>1 | 0.00%<br>0           | 22    | 18.18               |
| The content was informative and interesting.                              | 50.00%<br>11      | 40.91%<br>9  | 9.09%<br>2                       | 0.00%<br>0 | 0.00%<br>0           | 22    | 14.77               |
| The content was delivered in interesting and engaging ways.               | 50.00%<br>11      | 45.45%<br>10 | 0.00%<br>0                       | 4.55%<br>1 | 0.00%<br>0           | 22    | 14.77               |
| The facilitators were knowledgeable and engaging.                         | 81.82%<br>18      | 18.18%<br>4  | 0.00%<br>0                       | 0.00%<br>0 | 0.00%<br>0           | 22    | 4.55                |
| The pace/speed of delivery was just right; neither too fast nor too slow. | 45.45%<br>10      | 40.91%<br>9  | 9.09%<br>2                       | 4.55%<br>1 | 0.00%<br>0           | 22    | 18.18               |