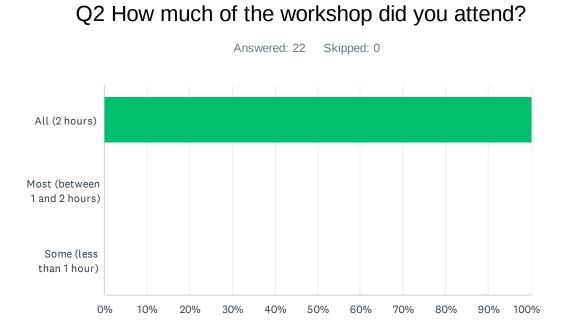

| ANSWER CHOICES               | RESPONSES |    |
|------------------------------|-----------|----|
| All (2 hours)                | 100.00%   | 22 |
| Most (between 1 and 2 hours) | 0.00%     | 0  |
| Some (less than 1 hour)      | 0.00%     | 0  |
| TOTAL                        |           | 22 |