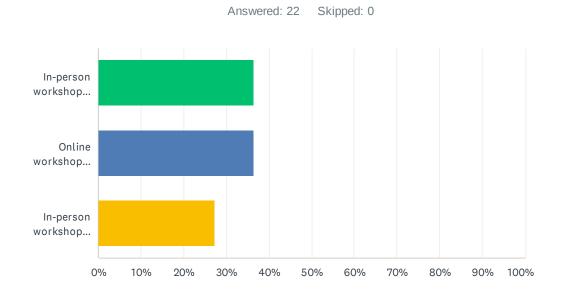

## Q1 Which session did you attend?

| ANSWER CHOICES                            | RESPONSES |    |
|-------------------------------------------|-----------|----|
| In-person workshop Wednesday 18 May, 9-11 | 36.36%    | 8  |
| Online workshop Wednesday 18 May, 12-14   | 36.36%    | 8  |
| In-person workshop Thursday 19 May, 9-11  | 27.27%    | 6  |
| TOTAL                                     |           | 22 |