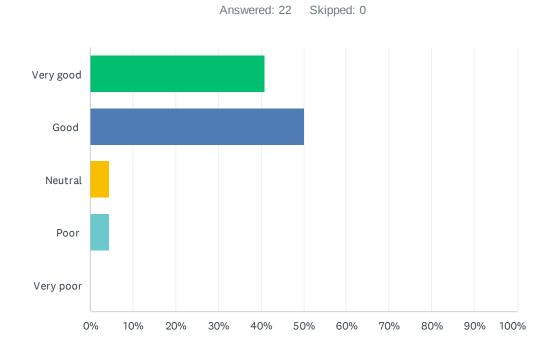

## Q3 Overall, how would you rate the event?

| ANSWER CHOICES | RESPONSES |    |
|----------------|-----------|----|
| Very good      | 40.91%    | 9  |
| Good           | 50.00%    | 11 |
| Neutral        | 4.55%     | 1  |
| Poor           | 4.55%     | 1  |
| Very poor      | 0.00%     | 0  |
| TOTAL          |           | 22 |